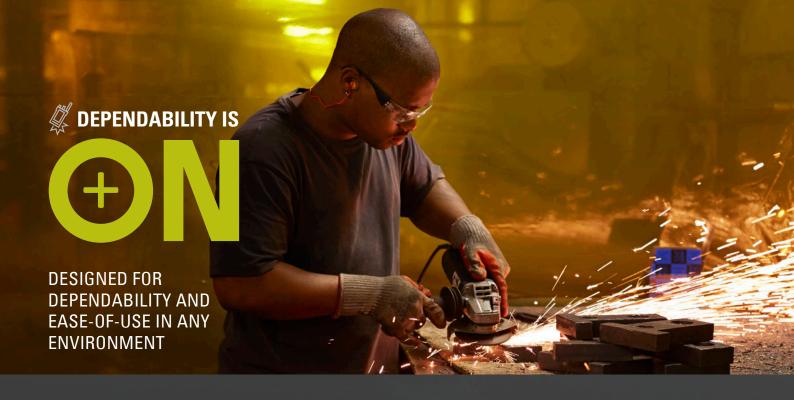

Pristine audio quality lets you hear and be heard when it matters most. MOTOTRBO lon uses ultra-strong materials – including a rugged touchscreen – inside and out for outstanding impact resilience. The user interface, design, and engineering all come together to create a device you can depend on to work when you need it, no matter what.

#### **FEATURES**

- BUILT FOR ANY ENVIRONMENT
- INDUSTRY-LEADING AUDIO
- ULTRA-RUGGED TOUCHSCREEN
- CUSTOMISABLE EXPERIENCE
- LONG BATTERY LIFE
- REDESIGNED ANTENNA

• INTRINSICALLY SAFE (TIA4950)

MOTOROLA

Zone 7 Channel 1

ULTRA-STRONG
MATERIALS —
INCLUDING A RUGGED
TOUCHSCREEN —
ARE USED INSIDE
AND OUT FOR
OUTSTANDING
IMPACT RESILIENCE.

BUILT TO KEEP YOUR WORKFORCE CONNECTED ANYWHERE YOU DO BUSINESS

You can seamlessly communicate through voice and data over public and private networks. Auto Network Switch automatically switches you to broadband when you roam beyond your radio system coverage ensuring your connectivity is always on when you need it.