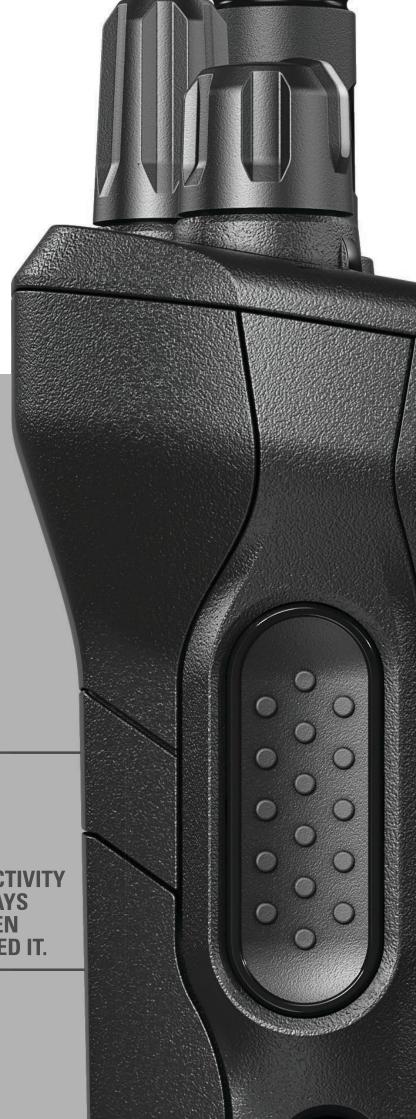

Pristine audio quality lets you hear and be heard when it matters most. MOTOTRBO lon uses ultra-strong materials – including a rugged touchscreen – inside and out for outstanding impact resilience. The user interface, design, and engineering all come together to create a device you can depend on to work when you need it, no matter what.

Zone 7 Channel 1

ULTRA-STRONG
MATERIALS —
INCLUDING A RUGGED
TOUCHSCREEN —
ARE USED INSIDE
AND OUT FOR
OUTSTANDING
IMPACT RESILIENCE.

BUILT TO KEEP YOUR WORKFORCE CONNECTED ANYWHERE YOU DO BUSINESS

You can seamlessly communicate through voice and data over public and private networks. Auto Network Switch automatically switches you to broadband when you roam beyond your radio system coverage ensuring your connectivity is always on when you need it.

#### **FEATURES**

- DEDICATED PTT DEVICE
- · AUTO NETWORK SWITCH\*
- FULL NETWORK INTEROPERABILITY WITH WAVE PTX™
- DMR COMPATIBILITY
- 4G LTE
- · Wi-Fi
- BLUETOOTH®

YOUR CONNECTIVITY IS ALWAYS ON WHEN YOU NEED IT.