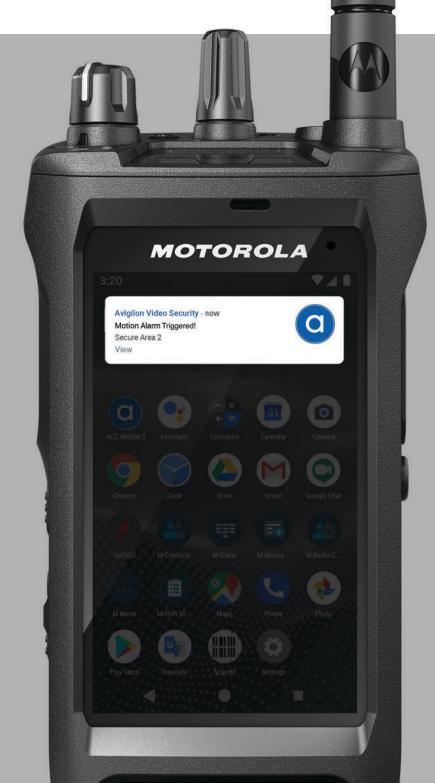

### HELPS YOU STAY SAFE FROM CYBER THREATS

A defence-in-depth approach provides multiple layers of security to help prevent unauthorised device access and malicious activity, helping to safeguard your critical data. With the highest level of device and network security, combined with real-time threat monitoring, lon lets you use data and Android apps with confidence — even on public networks.

#### **FEATURES**

- DEVICE SECURITY
- APPLICATION SECURITY
- DATA SECURITY

THE HIGHEST LEVEL OF DEVICE AND NETWORK SECURITY, COMBINED WITH REAL-TIME THREAT MONITORING.

For more information, please visit motorolasolutions.com/ion