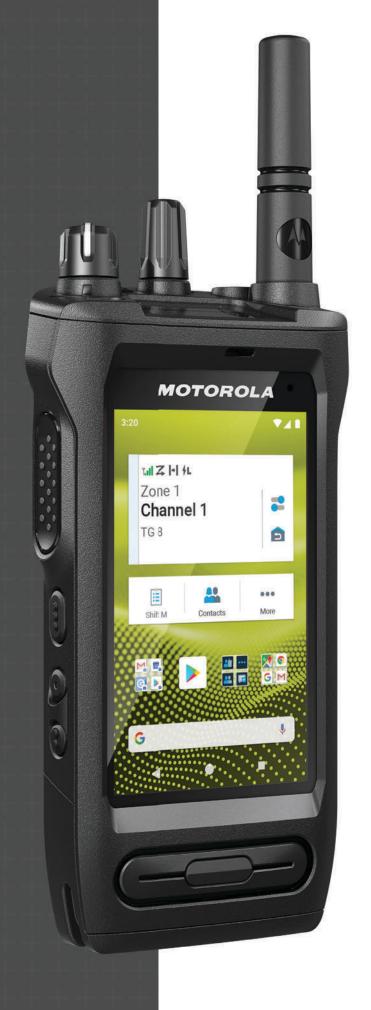

## **APPS ARE**

FULL MULTIMEDIA
CAPABILITIES BUILT ON THE
ANDROID PLATFORM WITH
AN OPEN APP ECOSYSTEM

An intuitive touchscreen lets you view high resolution images, and the integrated camera lets you send — or even stream — photos and videos.

With MOTOTRBO lon, the apps your enterprise needs – such as ticketing, scanning, searching, collaborating, and more – are always on. Plus, lon gives you access to the Motorola Solutions unified technology ecosystem, so you can turn on new intelligence capabilities such as smart virtual assistants and location apps.

#### **FEATURES**

- ANDROID PLATFORM
- OPEN APP ECOSYSTEM
- UNIFIED TECHNOLOGY ECOSYSTEM
- FULL MULTIMEDIA CAPABILITIES
- INTUITIVE TOUCHSCREEN
  INTERFACE

THE APPS YOUR ENTERPRISE NEEDS – SUCH AS TICKETING, SCANNING, SEARCHING, COLLABORATING, AND MORE.