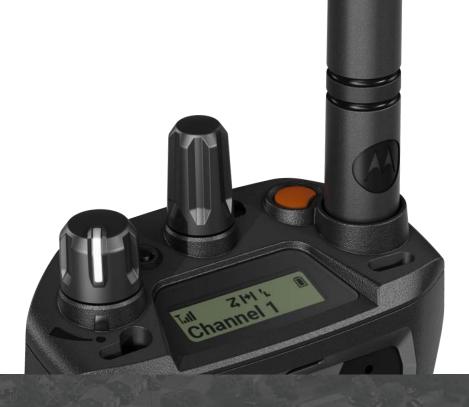

#### **DEDICATED PTT DEVICE**

MOTOTRBO lon matches powerful data capabilities with industry leading radio performance. Ion builds on Motorola Solutions unsurpassed LMR expertise to give your team the business-critical PTT functionality they count on and trust.

#### **AUTO NETWORK SWITCH\***

Auto Network Switch maintains your voice communications by automatically switching to broadband when your radio signal fades. Authentication, status, talkgroups, and encryption are all preserved, without interruptions or resets.