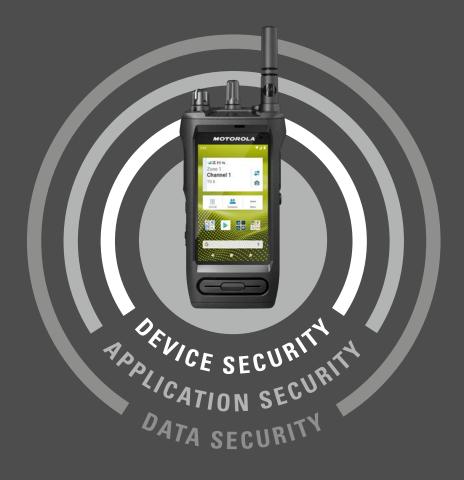

# HELPS YOU STAY SAFE FROM CYBER THREATS

#### **DEVICE SECURITY**

#### **APPLICATION SECURITY**

#### **DATA SECURITY**